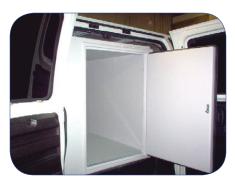

#### **FEATURES**

- White thermoformed ABS Plastic Panels (0.090 gauge)
- 2.5" closed cell extruded polystyrene foam insulation (R value of 5 per inch)
- Side and rear insulated barn style doors
- Ship lap panel fastening system

## **INTERIOR DIMENSIONS**

- VL-101 Standard length kit 103"L x 61"W x 43"H VL-102 Extended length kit
- 123″L x 61″W x 43″H
- Side door opening
- 28″W x 41″H
- Rear door opening
- 37"W x 41"H