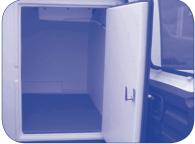

#### **FEATURES**

- White thermoformed ABS Plastic Panels (0.090 gauge)
- 2.5" closed cell extruded polystyrene foam insulation (R value of 5 per inch)
- Side and rear insulated barn style doors
- Ship lap panel fastening system

## **INTERIOR DIMENSIONS**

- VL-101 Standard length kit 103"L x 61"W x 43"H VL-102 Extended length kit
- 123″L x 61″W x 43″H
- Side door opening
- 28″W x 41″H
- Rear door opening
- 37"W x 41"H