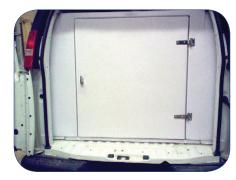

#### **FEATURES**

- White thermoformed ABS Plastic Panels (0.090 gauge)
- 2.5" closed cell extruded polystyrene foam insulation (R value of 5 per inch)
- Side and rear insulated barn style doors
- Ship lap panel fastening system

## **INTERIOR DIMENSIONS**

- VL-101 Standard length kit 103"L x 61"W x 43"H VL-102 Extended length kit
- 123″L x 61″W x 43″H
- Side door opening
- 28″W x 41″H
- Rear door opening
- 37"W x 41"H