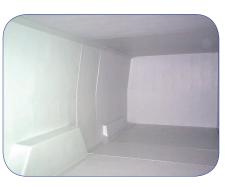

#### **FEATURES**

- White thermoformed ABS Plastic Panels (0.090 gauge)
- 2.5" closed cell extruded polystyrene foam insulation (R value of 5 per inch)
- Side and rear insulated barn style doors
- Ship lap panel fastening system

## **INTERIOR DIMENSIONS**

- VL-101 Standard length kit 103"L x 61"W x 43"H VL-102 Extended length kit
- 123″L x 61″W x 43″H
- Side door opening
- 28″W x 41″H
- Rear door opening
- 37"W x 41"H