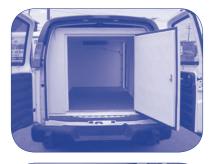

# COLDGUARD KIT HIGHLIGHTS

The **COLDGUARD** Kit is ideal for use in the transportation of temperature sensitive packaged products such as:

- Fresh and frozen meats
- Dairy products
- Fruits and vegetables
- Deli products and sandwiches
- Fresh flowers
- Pharmaceuticals

# Presenting the insulated van conversion kit for Ford and GMC full size cargo vans

The **COLDGUARD** Kit is unique to the market and has been designed specifically to work in conjunction with a transport refrigeration unit to produce a temperature controlled vehicle suitable for transporting a wide range of chilled and frozen products. This kind of vehicle is a must for food producers, food distributors, caterers, florists, laboratories, etc.