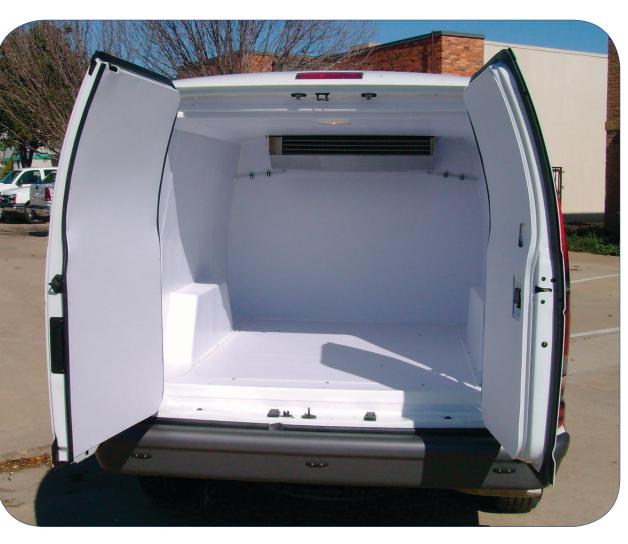

#### **FEATURES**

- White thermoformed ABS Plastic Panels (0.090 gauge)
- 2.5" closed cell extruded polystyrene foam insulation (R value of 5 per inch)
- Side and rear insulated barn style doors
- Ship lap panel fastening system

## **INTERIOR DIMENSIONS**

- VL-101 Standard length kit 103"L x 61"W x 43"H VL-102 Extended length kit
- 123″L x 61″W x 43″H
- Side door opening
- 28″W x 41″H
- Rear door opening
- 37"W x 41"H

# Presenting the insulated van conversion kit for Ford and GMC full size cargo vans

The **COLDGUARD** Kit is unique to the market and has been designed specifically to work in conjunction with a transport refrigeration unit to produce a temperature controlled vehicle suitable for transporting a wide range of chilled and frozen products. This kind of vehicle is a must for food producers, food distributors, caterers, florists, laboratories, etc.