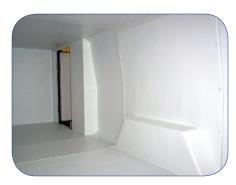

#### **FEATURES**

- White thermoformed ABS Plastic Panels (0.090 gauge)
- 2.5" closed cell extruded polystyrene foam insulation (R value of 5 per inch)
- Side and rear insulated barn style doors
- Ship lap panel fastening system

#### Options

- Front/rear half kit available
- Durable plastic composite floor covering available for extra protection
- Kit can be supplied without a rear door and door frame if you require full door width opening